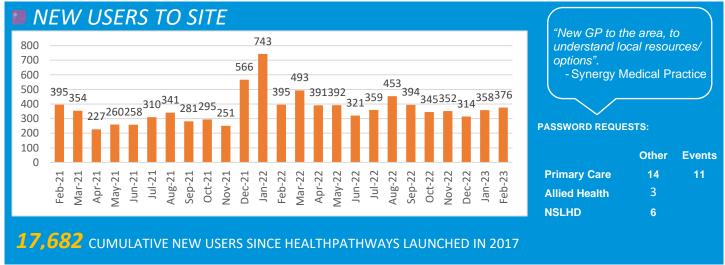

# FEBRUARY 2023

| Manual Statistic Comparisons                         | February 23 | February 22 | February 21 |
|------------------------------------------------------|-------------|-------------|-------------|
| How many times the site has been accessed this month | 3,014       | -9%↓        | 22% ↑       |
| Average no. of times a user accessed the site        | 4.34        | -6% ↓       | 0% ↑        |
| How many individuals accessed the site               | 694         | -5% ↓       | 22% ↑       |
| Pages visited this month                             | 10,157      | -3%↓        | 12% ↑       |
| Average amount of time spent on site                 | 3.05        | -8% ↑       | -27%↓       |