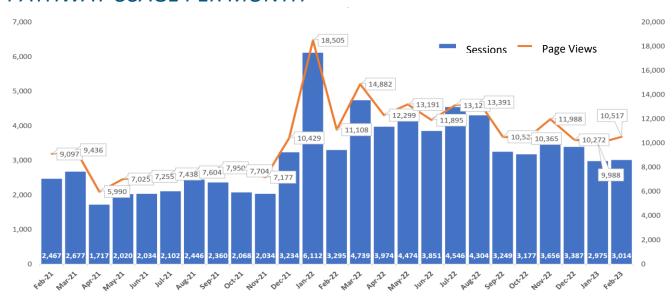

#### PATHWAY USAGE PER MONTH

# FEBRUARY 2023

| Manual Statistic Comparisons                         | February 23 | February 22 | February 21 |
|------------------------------------------------------|-------------|-------------|-------------|
| How many times the site has been accessed this month | 3,014       | -9%↓        | 22% ↑       |
| Average no. of times a user accessed the site        | 4.34        | -6% ↓       | 0% ↑        |
| How many individuals accessed the site               | 694         | -5% ↓       | 22% ↑       |
| Pages visited this month                             | 10,157      | -3%↓        | 12% ↑       |
| Average amount of time spent on site                 | 3.05        | -8% ↑       | -27%↓       |